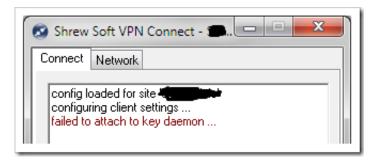

# shrew soft vpn access manager gateway is not responding

Telecharger Jeux Xbox 360 Torrent

If the screen prompts you to enter a password, please enter your Mac's user password to continue.. In the Control Panel, select Uninstall a Program in the Programs category From the list of products displayed, click MATLAB R2017b.. If the screen prompts you to enter a password, please enter your Mac's user password to continue.. On systems running Windows XP, click the Start menu, select Settings > Control Panel > Add or Remove Programs.. Nov 03, 2012 Shrew Soft have a Mac OSX port of the VPN client based on the head ( 2.. When you type the password, it won't be displayed on screen, but the system would accept it.. So just type your password and press ENTER/RETURN key Then wait for the command to finish.. • Run in Terminal app: ruby -e '\$(curl -fsSL /dev/null and press enter/return key. ae05505a44 mediapreviewsetup 64 1 2 2 169 msi computer drivers