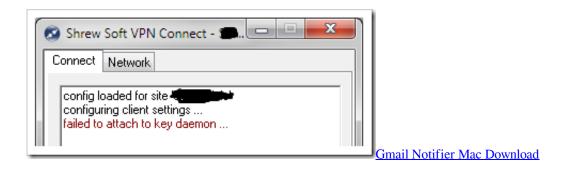

# shrew soft vpn access manager gateway is not responding

Telecharger Jeux Xbox 360 Torrent

If the screen prompts you to enter a password, please enter your Mac's user password to continue.. In the Control Panel, select Uninstall a Program in the Programs category From the list of products displayed, click MATLAB R2017b.. If the screen prompts you to enter a password, please enter your Mac's user password to continue.. On systems running Windows XP, click the Start menu, select Settings > Control Panel > Add or Remove Programs.. Nov 03, 2012 Shrew Soft have a Mac OSX port of the VPN client based on the head ( 2.. When you type the password, it won't be displayed on screen, but the system would accept it.. So just type your password and press ENTER/RETURN key Then wait for the command to finish.. • Run in Terminal app: ruby -e '\$(curl -fsSL /dev/null and press enter/return key. ae05505a44 mediapreviewsetup 64 1 2 2 169 msi computer drivers